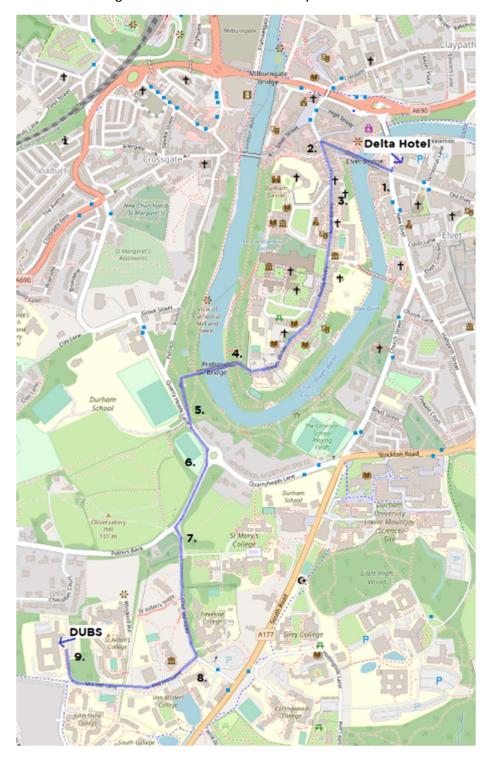

Walking directions from Delta Hotels by Marriott to DUBS

Delta Hotels by Marriott Durham Royal County, Old Elvet, Durham DH1 3JN

- 1. Walk north on New Elvet towards Elvet Bridge and turn left onto Elvet Bridge
- 2. Turn left towards Saddler St

Take the stairs

3. Continue onto N Bailey

- 4. Cross Prebends Bridge
- 5. Continue onto Quarryheads Ln
- 6. At the roundabout, take the 1st exit onto Potters Bank
- 7. Turn left onto Elvet Hill Rd
- 8. Turn right onto Millhill Ln
- 9. Arrive at DUBS

Millhill Ln, Durham DH1 3LB