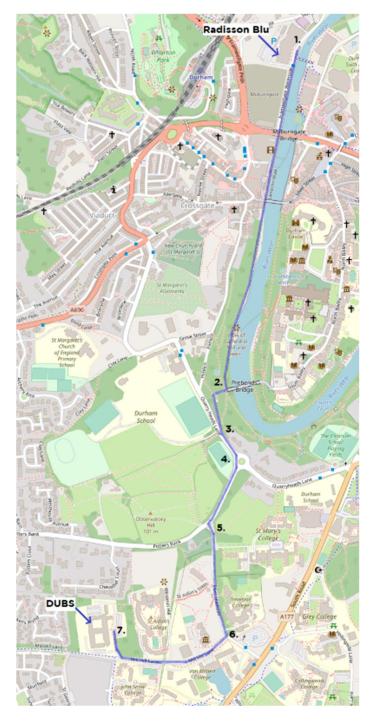

## Walking Directions from Radisson Blu to DUBS

## **Radisson Sas Hotel**

Framwelgate Waterside, Durham DH99 1NS

- 1. Walk south on Framwelgate Waterside
- 2. Turn right at S Bailey/Prebends' Bridge
- 3. Continue onto Quarryheads Ln
- 4. At the roundabout, take the 1st exit onto Potters Bank
- 5. Turn left onto Elvet Hill Rd
- 6. Turn right onto Millhill Ln
- 7. Arrive at **DUBS**Millhill Ln, Durham DH1 3LB